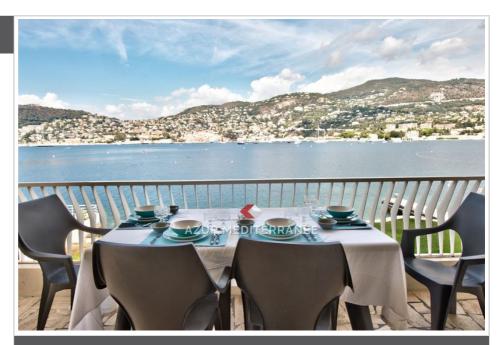

## **Duplex 1033 Saint-Jean-Cap-Ferrat**

Coup de Coeur, duplex apartment of 110m<sup>2</sup> of living space in the Residence du Lido by the sea with pontoon and private beach, Beach Volleyball court and panoramic view over the entire harbor, to be able to enjoy your seaside holidays. Close to the private beach of Passable on the peninsula of Saint Jean Cap Ferrat, this luxury apartment completely renovated on two levels is composed of a fully equipped independent kitchen, a fridge / freezer, an oven, microwave, washing machine, dishwasher, wine cellar, induction hob ... The living / dining room opening onto the corner terrace is very bright thanks to the bay windows facing the sea. It is equipped with a television corner with sofa and wall-mounted TV. You will also have a guest toilet on this level. The corner terrace facing the sea facing west gives you the sun until the end of the day, you can take advantage of the outdoor table to dine outside. On the upper level which you will have access by stairs, you will find the bedrooms. The master bedroom equipped with a double bed as well as a storage cupboard, and then a shower room with vanity unit and toilet. The second bedroom facing the sea is equipped with a double bed with storage cupboard. The last bedroom, also facing the sea, has two single beds that can be