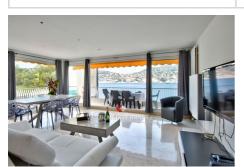

## **Duplex 1033 Saint-Jean-Cap-Ferrat**

Coup de Coeur, duplex apartment of 110m<sup>2</sup> of living space in the Residence du Lido by the sea with pontoon and private beach, Beach Volleyball court and panoramic view over the entire harbor, to be able to enjoy your seaside holidays. Close to the private beach of Passable on the peninsula of Saint Jean Cap Ferrat, this luxury apartment completely renovated on two levels is composed of a fully equipped independent kitchen, a fridge / freezer, an oven, microwave, washing machine, dishwasher, wine cellar, induction hob ... The living / dining room opening onto the corner terrace is very bright thanks to the bay windows facing the sea. It is equipped with a television corner with sofa and wall-mounted TV. You will also have a guest toilet on this level. The corner terrace facing the sea facing west gives you the sun until the end of the day, you can take advantage of the outdoor table to dine outside. On the upper level which you will have access by stairs, you will find the bedrooms. The master bedroom equipped with a double bed as well as a storage cupboard, and then a shower room with vanity unit and toilet. The second bedroom facing the sea is equipped with a double bed with storage cupboard. The last bedroom, also facing the sea, has two single beds that can be