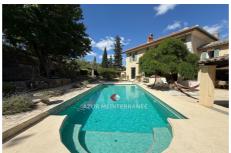

## Price on request

For sale house 10 rooms

Surface: 260 m²

Surface of the land: 1800 m<sup>2</sup>

View : Parc

**Inner condition**: good **External condition**: good

Couverture: tiles

#### Features:

pool, Terrain de pétanque, Laundry room, fireplace, calm, air conditioning, Bedroom on ground floor

6 bedroom

1 terrace

1 garage

4 parkings

Energy class (dpe) : C

Emission of greenhouse gases (ges): A

## House 4744 Lambesc

Located in a calm and preserved environment, this authentic Provençal country house of 260 m² will seduce you with its charm, its generous volumes and its peaceful living environment just 30 minutes from Aix-en-Provence. Located on a plot of 1,800 m², the property offers superb amenities: a swimming pool, a pétanque court, a garage, a carport as well as several parking spaces. The main house consists of 6 bedrooms and 4 bathrooms, including a completely independent studio with living room, kitchen, bedroom and shower room - ideal for entertaining or for rental use. Modern comfort guaranteed thanks to a recent heat pump and reversible air conditioning in all rooms. Close to amenities, schools, typical regional markets and cultural highlights, this country house is a rare opportunity for a primary or secondary residence or a guest house project.