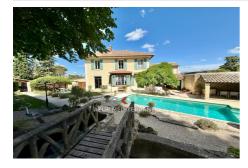

## Price on request

For sale house 10 rooms

Surface: 260 m²

Surface of the land: 1800 m<sup>2</sup>

View : Parc

**Inner condition**: good **External condition**: good

Couverture: tiles

#### Features:

pool, Terrain de pétanque, Laundry room, fireplace, calm, air conditioning, Bedroom on ground floor

6 bedroom

1 terrace

1 garage

4 parkings

Energy class (dpe) : C

Emission of greenhouse gases (ges): A

## House 4744 Lambesc

Located in a calm and preserved environment, this authentic Provençal country house of 260 m² will seduce you with its charm, its generous volumes and its peaceful living environment just 30 minutes from Aix-en-Provence. Located on a plot of 1,800 m², the property offers superb amenities: a swimming pool, a pétanque court, a garage, a carport as well as several parking spaces. The main house consists of 6 bedrooms and 4 bathrooms, including a completely independent studio with living room, kitchen, bedroom and shower room - ideal for entertaining or for rental use. Modern comfort guaranteed thanks to a recent heat pump and reversible air conditioning in all rooms. Close to amenities, schools, typical regional markets and cultural highlights, this country house is a rare opportunity for a primary or secondary residence or a guest house project.