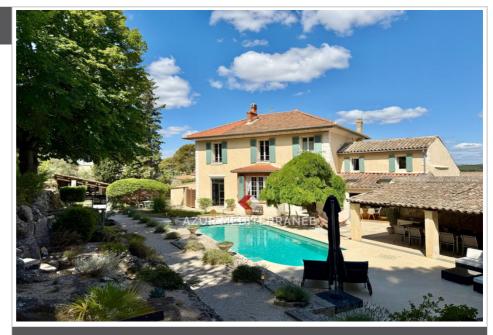

## Price on request

For sale house 10 rooms

Surface: 260 m²

Surface of the land: 1800 m<sup>2</sup>

View : Parc

**Inner condition**: good **External condition**: good

Couverture: tiles

#### Features:

pool, Terrain de pétanque, Laundry room, fireplace, calm, air conditioning, Bedroom on ground floor

6 bedroom

1 terrace

1 garage

4 parkings

Energy class (dpe) : C

Emission of greenhouse gases (ges): A

## House 4744 Lambesc

Located in a calm and preserved environment, this authentic Provençal country house of 260 m² will seduce you with its charm, its generous volumes and its peaceful living environment just 30 minutes from Aix-en-Provence. Located on a plot of 1,800 m², the property offers superb amenities: a swimming pool, a pétanque court, a garage, a carport as well as several parking spaces. The main house consists of 6 bedrooms and 4 bathrooms, including a completely independent studio with living room, kitchen, bedroom and shower room - ideal for entertaining or for rental use. Modern comfort guaranteed thanks to a recent heat pump and reversible air conditioning in all rooms. Close to amenities, schools, typical regional markets and cultural highlights, this country house is a rare opportunity for a primary or secondary residence or a guest house project.